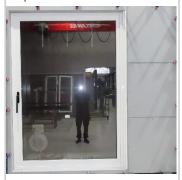

## **Classification Report**

Number 21-001708-PR03 (NW-A01-0203-en-01)

Owner Europa Profil Aluminio S.A.

56th Klm National Highway

Athens - Lamia 32011 Innofita Viotas

Greece

Product Single sash lift-sliding door

Designation System: EUROPA ESS47

Shipping name: ESS 47 - Single sash lift & sliding door

Details Manufacturer Europa Profil Aluminio S.A., - Innofita Viotas;

Material Aluminium system with thermal break; Type of opening Lifting sliding; Opening direction To the right (seen from inside);

Overall dimensions (W x H) 1600 mm x 2200 mm

Special features Test sequence. The vapour pressure equalisation of the glazing

rebate has to be ensured. Material compatibility must be taken into account. Material durability must be taken into account. The strength, durability and material compatibility of the adhesive