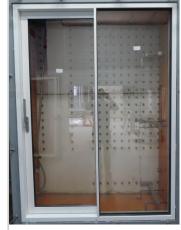

Designation System: EUROPA ESS 47

Shipping name: EUROPA ESS 47 SLIDING WITH FIXED

Details Manufacturer Europa Profil Aluminio S.A., - Innofita Viotas;

Material Aluminium profiles with thermal break; Type of opening Lifting sliding; Opening direction To the right (seen from inside);

Overall dimensions (W x H) 1600 mm x 2200 mm

Special features Test sequence. Increased operating forces. The vapour

pressure equalisation of the glazing rebate has to be ensured. Material compatibility must be taken into account. Material durability must be taken into account. Construction with visible internal drainage. The strength, durability and material compatibility of the adhesive system was not part

#### Representation