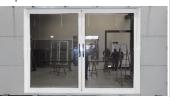

Designation System: EUROPA ESS47

Shipping name: ESS 47 - Double sash lift & sliding door

Details Manufacturer Europa Profil Aluminio S.A., - Innofita Viotas;

Material Aluminium system with thermal break; Type of opening Lifting sliding; Opening direction Active sash right side; Overall

dimensions (W x H) 3000 mm x 2200 mm

Special features Test sequence. The vapour pressure equalisation of the glazing

rebate has to be ensured. Material compatibility must be taken into account. Material durability must be taken into account. The strength, durability and material compatibility of the adhesive