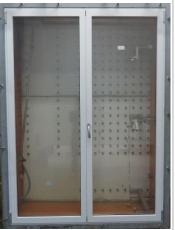

### **Classification Report**

| 20-001378-PR04 (NW-A01-02-en-01)                                                                                                                                                                                                                                                                                                        |
|-----------------------------------------------------------------------------------------------------------------------------------------------------------------------------------------------------------------------------------------------------------------------------------------------------------------------------------------|
| Europa Profil Aluminio S.A.<br>56th Klm National Highway<br>Athens - Lamia<br>32011 Innofita Viotas<br>Greece                                                                                                                                                                                                                           |
| Double tilt and turn casement door with central opening meeting stile                                                                                                                                                                                                                                                                   |
| System: EUROPA EOS 60                                                                                                                                                                                                                                                                                                                   |
| Shipping name: EUROPA EOS 60 DOUBLE SASH                                                                                                                                                                                                                                                                                                |
| Manufacturer Europa Profil Aluminio S.A., - Innofita Viotas;<br>Material Aluminium system with thermal break; Type of opening<br>Turn / tilt and turn; Opening direction Active casement DIN right<br>(opening) to the inside, Inactive casement DIN left (open-<br>ing) to the inside; Overall dimensions (W x H) 1600 mm x 2200<br>mm |
| Test sequence. Material compatibility must be taken into account. Material durability must be taken into account. The strength, durability and material compatibility of the adhesive system was not part of the test and is tested separately.                                                                                         |
|                                                                                                                                                                                                                                                                                                                                         |