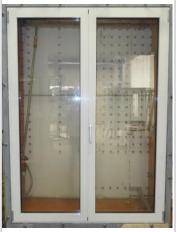

### **Classification Report**

| Number           | 20-002003-PR03 (NW-A01-02-en-01)<br>Europa Profil Aluminio S.A.<br>56th Klm National Highway<br>Athens - Lamia<br>32011 Innofita Viotas<br>Greece                                                                                                                                                                                         |  |  |  |
|------------------|-------------------------------------------------------------------------------------------------------------------------------------------------------------------------------------------------------------------------------------------------------------------------------------------------------------------------------------------|--|--|--|
| Owner            |                                                                                                                                                                                                                                                                                                                                           |  |  |  |
| Product          | Double tilt and turn casement door with central opening meeting stile                                                                                                                                                                                                                                                                     |  |  |  |
| Designation      | System: EUROPA EOS 60                                                                                                                                                                                                                                                                                                                     |  |  |  |
|                  | Shipping name: EUROPA EOS 60 DOUBLE SASH                                                                                                                                                                                                                                                                                                  |  |  |  |
| Details          | Manufacturer Europa Profil Aluminio S.A., - Innofita Viotas;<br>Material Aluminium profiles with thermal break; Type of opening<br>Turn / tilt and turn; Opening direction Active casement DIN right<br>(opening) to the inside, Inactive casement DIN left (open-<br>ing) to the inside; Overall dimensions (W x H) 1600 mm x 2200<br>mm |  |  |  |
| Special features | Test sequence. Material compatibility must be taken into<br>account. Material durability must be taken into account.<br>The strength, durability and material compatibility of the<br>adhesive system was not part of the test and is tested sep-<br>arately.                                                                             |  |  |  |