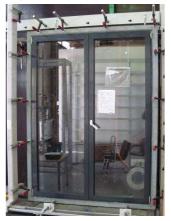

Athens - Lamia 32011 Innofita Viotas

Greece

Product Double tilt and turn window

Designation System: Europa A40 HS

Performance-relevant

product details

Overall dimensions 1.60

(WxH)

1,600 mm x 2,200 mm

Special features Test sequence were changed according to the client re-

Aluminium profiles with thermal break

quirements

## Results

Air permeability according to EN 12207:1999-11

Class 4

Watertightness according to EN 12208:1999-11

Class 5A

Resistance to wind load according to EN 12210:1999-11/AC:2002-08

Class C5 / B5

**ift** Rosenheim 27.04.2016